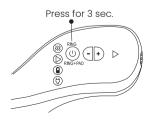

# 5 SWITCH OFF THE DEVICE

At the end of the treatment, switch-off the device by pressing the power button (1) Continuously for 3 seconds.

6 IT IS IMPORTANT TO CLEAN THE DEVICE AFTER THE TREATMENT

- At the end of the treatment, it is necessary to clean the pad accessory and the ring area in the device with regular running water.
- Open the ring area and clean between the electrodes well.
- > Check to make sure that no gel residue is present.
- > Dry the device with a clean dry cloth.
- Failure to clean the device after use may cause the gel to accumulate in the ring mechanism and impair the proper operation of the device.