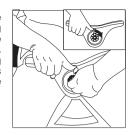

▶ In order to insert the penis through the ring, open the Vertica® ring, by turning the handle clockwise. You will find the handle in the front part of the device. Insert your penis through the ring and bring the device back as close to your body as possible. Now return the handle back to let the ring comfortably grip your penis inside.