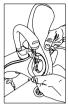

# 2 SIT BACK, RELAX, AND PREPARE YOURSELF FOR TREATMENT

Sit in a comfortable and quiet place. Apply a generous layer of ultrasound/RF conductive gel along the penis to fully cover the surface. Make sure that the gel layer covers about 3-5 mm of the electrode dome as shown in the Figure below on the right. Add gel as needed during treatment.

▶ In order to insert the penis through the ring, open the Vertica® ring, by turning the handle clockwise. You will find the handle in the front part of the device. Insert your penis through the ring and bring the device back as close to your body as possible. Now return the handle back to let the ring comfortably grip your penis inside.