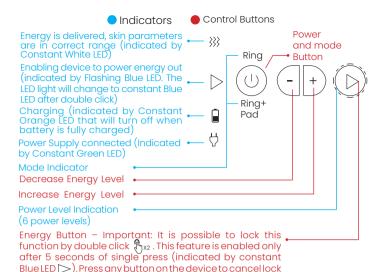

# GET TO KNOW THE VERTICA®

with all the buttons and indicators on the Vertica® device: