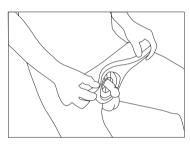

# 2 SIT BACK, RELAX, AND PREPARE YOURSELF FOR TREATMENT

Sit in a comfortable and quiet place. Apply a generous layer of ultrasound/RF conductive gel along the penis to fully cover the surface. Make sure that the gel layer covers about 3-5 mm of the electrode dome as shown in the Figure below on the right. Add gel as needed during treatment.