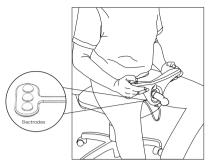

Sit on the electrodes which are located at the end of the Pad. Make sure they are continuously touching your skin in the perineum area, between the scrotum and the anus.

Repeat the treatment again for no less than 15 minutes according to the instructions in section 3, with the PAD accessory connected and the Pad+Ring mode is on. Be sure to move the device forward by about 1 cm every 30 seconds, or whenever the white LED light is off, for at least 3 seconds. When the treatment ends (15 min White LED), the energy output will stop with 3 consecutive vibrations.