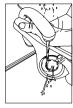

▶ In order to insert the penis through the ring, open the Vertica® ring, by turning the handle clockwise. You will find the handle in the front part of the device. Insert your penis through the ring and bring the device back as close to your body as possible. Now return the handle back to let the ring comfortably grip your penis inside.