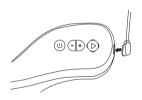

# GET TO KNOW THE VERTICA®

with all the buttons and indicators on the Vertica® device: