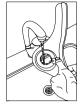

# 2 SIT BACK, RELAX, AND PREPARE YOURSELF FOR TREATMENT

Sit in a comfortable and quiet place. Apply a generous layer of ultrasound/RF conductive gel along the penis to fully cover the surface. Make sure that the gel layer covers about 3-5 mm of the electrode dome as shown in the Figure below on the right. Add gel as needed during treatment.