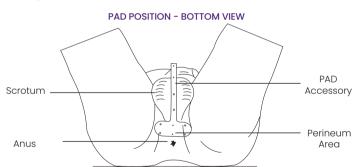

Sit on the electrodes which are located at the end of the Pad. Make sure they are continuously touching your skin in the perineum area, between the scrotum and the anus.

Repeat the treatment again for no less than 15 minutes according to the instructions in section 3, with the PAD accessory connected and the Pad+Ring mode is on. Be sure to move the device forward by about 1 cm every 30 seconds, or whenever the white LED light is off, for at least 3 seconds. When the treatment ends (15 min White LED), the energy output will stop with 3 consecutive vibrations.