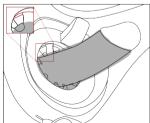

# 2 SIT BACK, RELAX, AND PREPARE YOURSELF FOR TREATMENT

Sit in a comfortable and quiet place. Apply a generous layer of ultrasound/RF conductive gel along the penis to fully cover the surface. Make sure that the gel layer covers about 3-5 mm of the electrode dome as shown in the Figure below on the right. Add gel as needed during treatment.