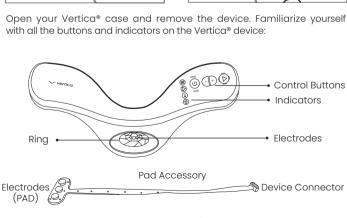

# GET TO KNOW THE VERTICA®

with all the buttons and indicators on the Vertica® device: