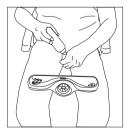

# 2 SIT BACK, RELAX, AND PREPARE YOURSELF FOR TREATMENT

Sit in a comfortable and quiet place. Apply a generous layer of ultrasound/RF conductive gel along the penis to fully cover the surface. Make sure that the gel layer covers about 3-5 mm of the electrode dome as shown in the Figure below on the right. Add gel as needed during treatment.

▶ In order to insert the penis through the ring, open the Vertica® ring, by turning the handle clockwise. You will find the handle in the front part of the device. Insert your penis through the ring and bring the device back as close to your body as possible. Now return the handle back to let the ring comfortably grip your penis inside.